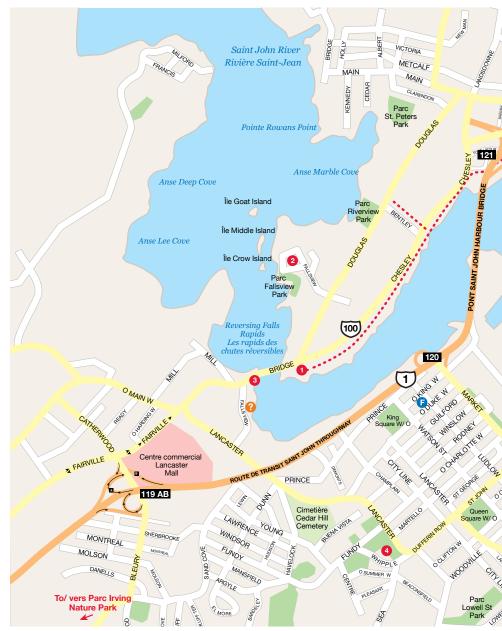

# TAKE IN THE VIEW AT FALLSVIEW PARK

Fallsview Park is one of the best locations to view the Reversing Falls Rapids, a daily phenomenon created by the collision of the Bay of Fundy tide and the Saint John River. 100 Fallsview Ave. (Off Douglas Avenue). Saint John

# ZIP OVER THE REVERSING FALLS RAPIDS

Reversing Falls Rapids' waves and whirlpools churn below your feet at the Saint John Adventures Zip Line. This adrenaline-pumping course is a safe but exciting way to see this amazing phenomenon. Experienced guides provide full safety briefings, while helping you into a full body harness and helmet. Please call to confirm availability.

50 Fallsview Ave., Saint John 506.634.9477 • 1.877.634.ZIPS saintjohnadventures@bellaliant.net saintjohnadventures.ca

#### **EXPLORE THE IRVING NATURE PARK**

The jewel of Saint John's historic west side is located at the end of a scenic coastal road that winds along the Bay of Fundy shoreline. The Irving Nature Park is a 243-ha (600-ac) peninsula of volcanic rock and forest, sandwiched between the open ocean and a wide expanse of tidal salt marsh. Home to many types of migratory and marine birds, the park offers driving and walking trails through primordial forests and amazing views of this precious ecosystem. The park is open from dawn to dusk and offers picnic sites, some with free gas barbecues. Vehicles are permitted in the park from May to November.

#### DISCOVER WOLASTOQ PARK

Wolastoq means "the beautiful river" in the language of the Maliseet people who once lived on our shores. Built in 2004 by J.D. Irving, Limited, the park overlooks the Reversing Falls Rapids and features a collection of statues of historical Saint John figures. Stroll Wolastoq's walking trails – you will see how these lands provided the Maliseet people with an abundance of food, materials and medicines, while acting as an important transportation route for hunting and trade.