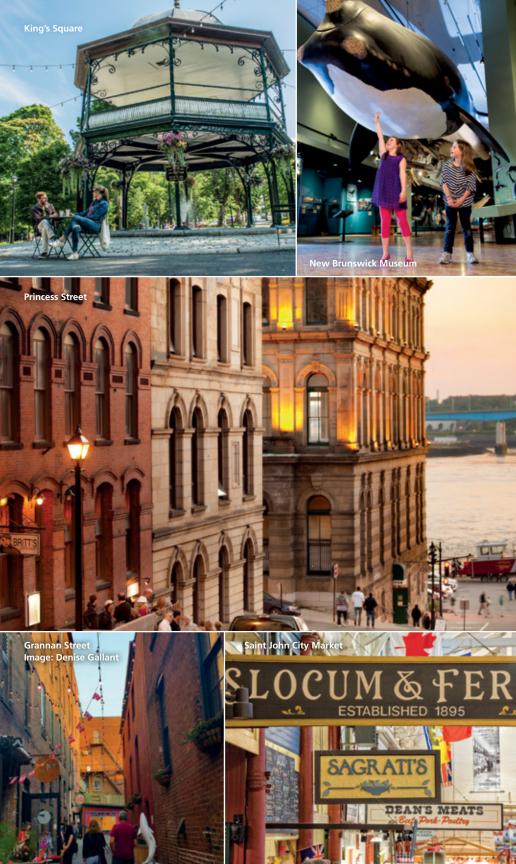

# VISITOR INFORMATION CENTRES

Saint John 1.866.GO.FUNDY (463.8639) City Hall (Open Year-Round) I Highway #1 West

**Grand Bay-Westfield** 506.738.3258
Brundage Point River Centre

Hampton 506.832.6111 657 Main St. (The Old Train Station)

#### **NEW BRUNSWICK MUSEUM**

Whale sightings guaranteed in the Hall of Great Whales. See the Bay of Fundy tides in action, explore our shipbuilding heritage and examine fossils from a unique geological past. Creations of our artists and treasures from around the world can be found in our galleries and gift shop.

#### MARKET SOUARE

Shop, eat, explore and play at New Brunswick's Festival Place! Market Square is a distinctive blend of shopping, entertainment, enterprise and cuisine. We're open from first coffee 'til last call; seven days a week – year-round. Join us for a taste of Market Square's finest!