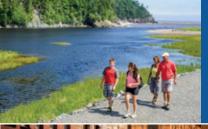

#### STROLL HARBOUR PASSAGE

Take a stroll along Harbour Passage's cranberrycoloured trail, a series of interconnected walkways, lookouts and heritage sites linking the Reversing Falls Rapids to Uptown Saint John. Interpretive structures and panels along the way bring Saint John's vibrant shipbuilding and waterfront history to life, and highlight our extraordinary natural environment.

From the corner of Broad and Sydney Street to Chesley Drive, Saint John