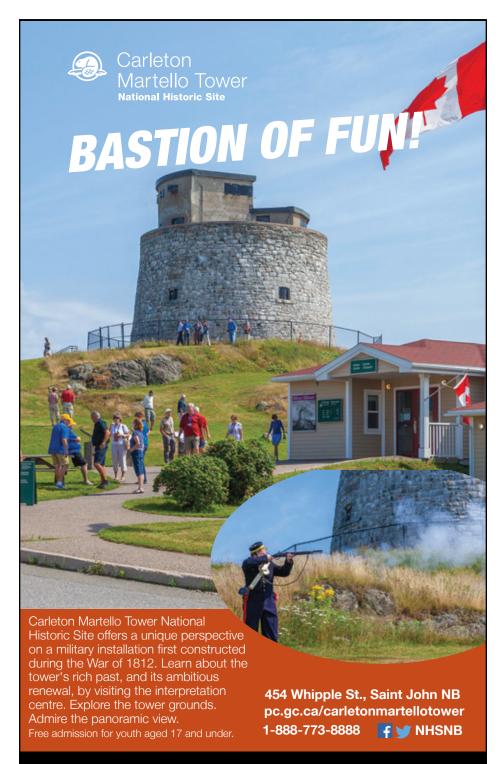

#### PARKS CANADA

Muster at Carleton Martello Tower! Originally built for the War of 1812, this tough stone fort has stood sentry over Saint John for more than 200 years. While the tower is currently closed for a major restoration, visitors can learn more of its rich history at the nearby visitor centre. The grounds of the historic site also offer the most panoramic view of the whole city!

pc.gc.ca/carletonmartellotower

ParksCanadaNB 9 @NHSNB

#CarletonMartelloTower