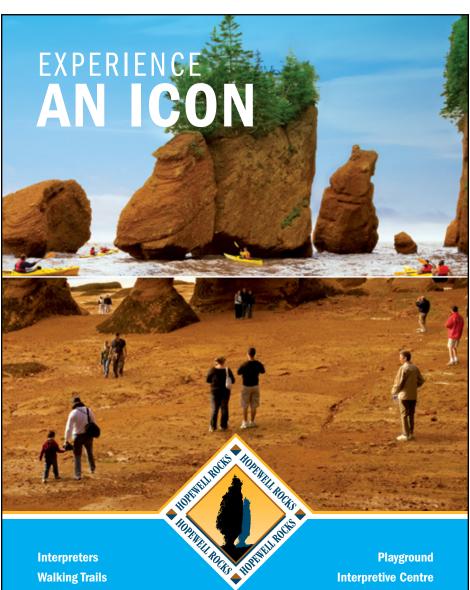

#### **EXPLORE THE HOPEWELL ROCKS**

New Brunswick's most famous geological feature (the flowerpot rocks), where you can experience the magnitude and power of the highest tides in the world, is just 40 km (25 mi) from Fundy National Park or two hours from Saint John.

**Playground Interpretive Centre** Restaurant Services

Carved by melting glaciers, then sculpted by the world's highest and most artistic tides, the Hopewell Rocks immerse you into a high and low tide experience unlike anything you've seen or felt before. After all, when was the last time you took a walk on the ocean floor?

THEHOPEWELLROCKS.CA 1-877-734-3429