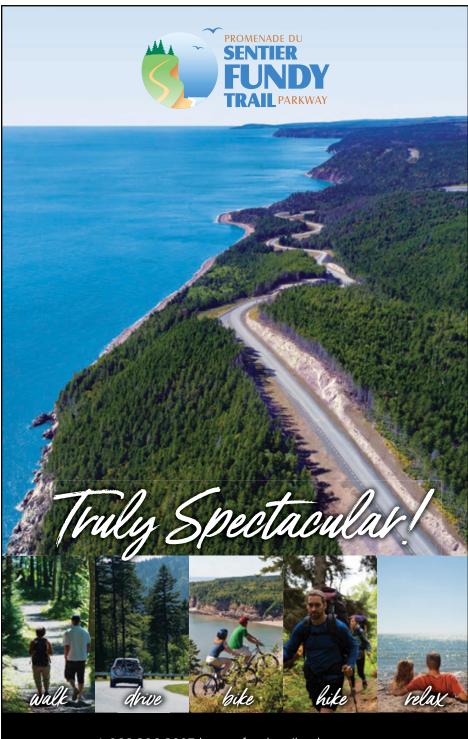

#### **FUNDY TRAIL PARKWAY**

Sculpted by the world's highest tides, hike, bike or drive along one of the last remaining coastal wilderness areas in North America. Experience the park's spectacular views of the magnificent Bay of Fundy.

# EXPERIENCE THE FUNDY TRAIL PARKWAY

The Fundy Trail Parkway, located 10 km (6.2 mi) east of the town of St. Martins, is an ideal way to experience our spectacular Bay of Fundy coastline. Visitors to this low-speed auto parkway and walking/cycling trail will wind past pristine beaches, waterfalls tumbling down ancient cliffs, and along a shoreline sculpted by thousands of years of the world's highest tides. Bring your camera and expect to stop often to take in glorious vistas at the many lookouts along the way. Be sure to stop in at the Interpretive Centre and take a short hike across the suspension footbridge that stretches across the clear waters of Big Salmon River.

3 Fundy Trail Parkway, Salmon River (St. Martins) 506.833.2019 • 1.866.386.3987 info@fundytrailparkway.com fundytrail.ca