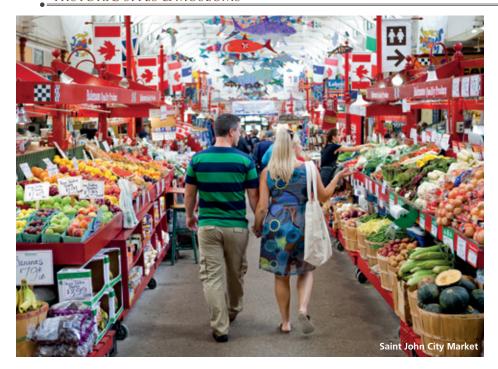

c dates, please contact for availability saintjohnpolicemuseum@gmail.com saintjohnpolicemuseum.webs.com

# VISIT THE FRANK & ELLA HATHEWAY LABOUR EXHIBIT CENTRE

The Frank & Ella Hatheway Labour Exhibit Centre displays worker's memorabilia, vintage tools, old labour photos and historic labour documents dating back to the 1800s. Opened in 2007, the Centre is dedicated to preserving, promoting and honouring the rich history of workers and the labour movement in Saint John. On display outside the Centre is the exceptional April 28<sup>th</sup> Day of Mourning monument.

Hatheway Pavilion at Lily Lake, 55 Lake Dr. South, Saint John Free admission • Off-season visits can be scheduled by appointment only 506.672.1412 • 506.652.8914 hathewaylabour@bellaliant.com wfhathewaylabourexhibitcentre.ca



# VISIT THE SAINT JOHN FIREFIGHTER'S MUSEUM

Construction on the #2 Engine House began in 1840, to help Saint John meet the needs of a growing community. It survived the Great Fire of 1877 and today, the Old #2 Engine House Museum, serves as an exhibit space for an extensive collection of firefighting artefacts tracing the history of firefighting in Saint John. The museum also offers visitors a special exhibit on the Great Fire.

24 Sydney St., Saint John • Admission by donation • 506.633.1840

#### VISIT THE SAINT JOHN JEWISH HISTORICAL MUSEUM

The only one of its kind in the Atlantic Provinces, the Saint John Jewish Historical Museum was created in 1986 to preserve the history of the Jewish community of Saint John. The museum includes eight galleries, archives and a library. Tours are