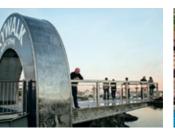

### SKYWALK SAINT JOHN

Come join us at Skywalk Saint John, one of three skywalks in North America and the only one in a city and over water. The large rooftop deck area includes the Skywalk Saint John observation platform. Stop . . . take a deep breath and Skywalk out 28 ft. beyond the 110-ft. cliff edge on the stainless steel and glass platform. Step onto the five transparent floor panels made of DuPont™ SentryGlas® and feel the thrill! skywalksaintjohn.com

#### EXPERIENCE SKYWALK SAINT JOHN

Learn more about the amazing phenomenon that is the Reversing Falls Rapids by viewing a short film in the theatre before stepping out towards its largest whirlpool on a steel and glass skywalk. Restaurant and gift shop on site. 200 Bridge Rd., Saint John • 1.844.642.4400 sales@skywalksaintjohn.com skywalksaintjohn.com