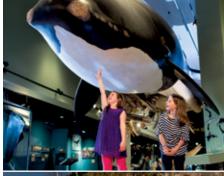

#### **NEW BRUNSWICK MUSEUM**

Whale sightings guaranteed in the Hall of Great Whales. See the Bay of Fundy tides in action, explore our shipbuilding heritage and examine fossils from a unique geological past. Creations of our artists and treasures from around the world can be found in our galleries and gift shop.