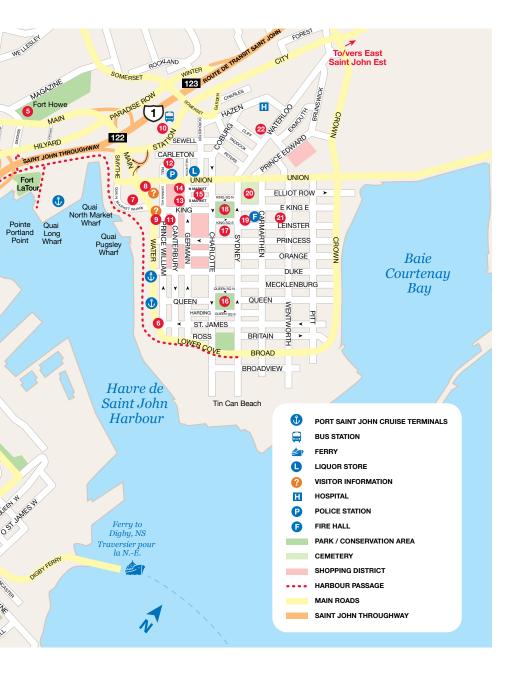

### SKYWALK SAINT JOHN

Come join us at Skywalk Saint John, one of three skywalks in North America and the only one in a city and over water. The large rooftop deck area includes the Skywalk Saint John observation platform. Stop . . . take a deep breath and Skywalk out 28 ft. beyond the 110-ft. cliff edge on the stainless steel and glass platform. Step onto the five transparent floor panels made of DuPont™ SentryGlas® and feel the thrill! skywalksaintjohn.com

f skywalksaintjohn 🍏 @skywalkRF

o skywalksaintjohn #skywalksaintjohn

#### EXPERIENCE SKYWALK SAINT JOHN

Learn more about the amazing phenomenon that is the Reversing Falls Rapids by viewing a short film in the theatre before stepping out towards its largest whirlpool on a steel and glass skywalk. Restaurant and gift shop on site. 200 Bridge Rd., Saint John • 1.844.642.4400 sales@skywalksaintjohn.com skywalksaintjohn.com

#### STROLL HARBOUR PASSAGE

Take a stroll along Harbour Passage's cranberrycoloured trail, a series of interconnected walkways, lookouts and heritage sites linking the Reversing Falls Rapids to Uptown Saint John. Interpretive structures and panels along the way bring Saint John's vibrant shipbuilding and waterfront history to life, and highlight our extraordinary natural environment.

From the corner of Broad and Sydney Street to Chesley Drive, Saint John