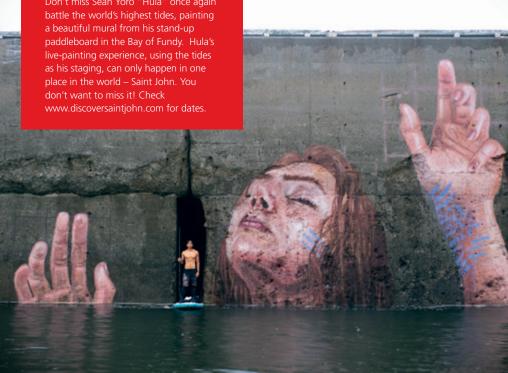

# OH, THE STORIES YOU WILL TELL

They say Saint John is the only city in Canada that rises by 30 feet with the Fundy tides. It's a place where 3,000 tonnes of rushing seawater can make a river flow backwards. And where the world's most powerful tides have carved their way into the heart of the city.