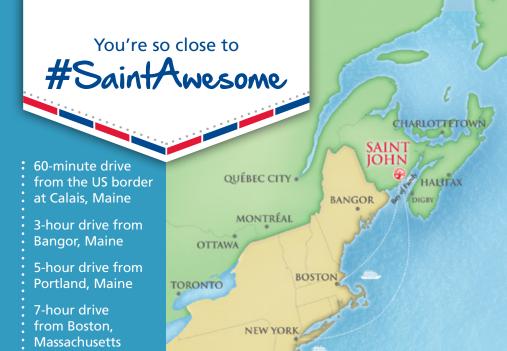

# SAINT JOHN

ON THE BAY OF FUNDY

14.5-hour drive from Toronto,
Ontario

11-hour drive from Ottawa, Ontario

9-hour drive from Québec City, Québec

10-hour drive from Montreal, Québec

2.5-hour ferry crossing from Digby, Nova Scotia

4-hour drive from Halifax, Nova Scotia

3-hour drive from Charlottetown, Prince Edward Island

Saint John Airport is located 15 minutes from Uptown Saint John