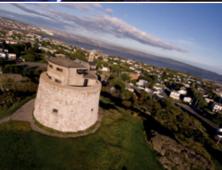

#### PARKS CANADA

Muster at Carleton Martello Tower! Originally built for the War of 1812, this tough stone fort has stood sentry over Saint John for more than 200 years. While the tower is currently closed for a major restoration, visitors can learn more of its rich history at the nearby visitor centre. The grounds of the historic site also offer the most panoramic view of the whole city!

pc.gc.ca/carletonmartellotower

ParksCanadaNB 9 @NHSNB

#CarletonMartelloTower