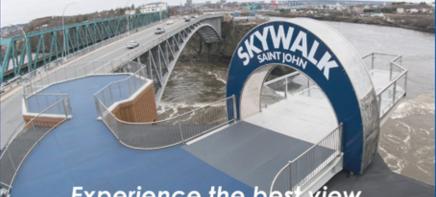

### SKYWALK SAINT JOHN

Come join us at Skywalk Saint John, one of three skywalks in North America and the only one in a city and over water. The large rooftop deck area includes the Skywalk Saint John observation platform. Stop . . . take a deep breath and Skywalk out 28 ft. beyond the 110-ft. cliff edge on the stainless steel and glass platform. Step onto the five transparent floor panels made of DuPont™ SentryGlas® and feel the thrill! skywalksaintjohn.com

#### EXPERIENCE SKYWALK SAINT JOHN

Learn more about the amazing phenomenon that is the Reversing Falls Rapids by viewing a short film in the theatre before stepping out towards its largest whirlpool on a steel and glass skywalk. Restaurant and gift shop on site. 200 Bridge Rd., Saint John • 1.844.642.4400 sales@skywalksaintjohn.com skywalksaintjohn.com