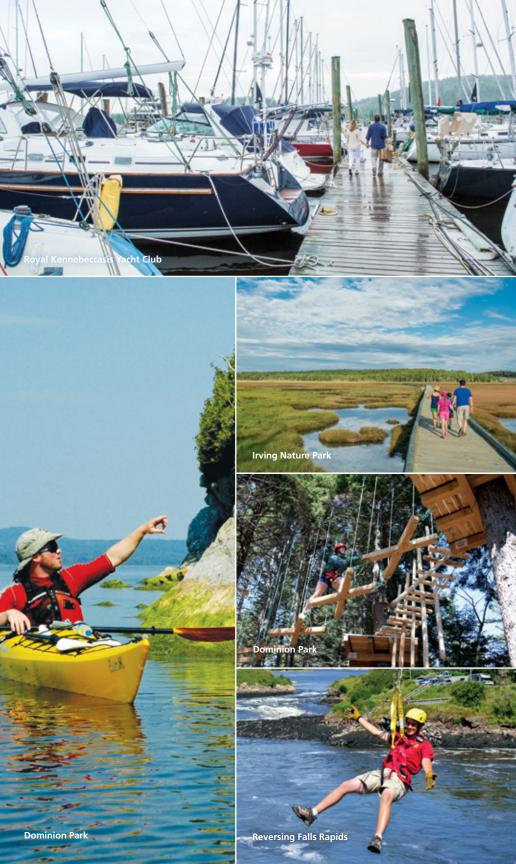

#### **EXPLORE THE IRVING NATURE PARK**

The jewel of Saint John's historic west side is located at the end of a scenic coastal road that winds along the Bay of Fundy shoreline. The Irving Nature Park is a 243-ha (600-ac) peninsula of volcanic rock and forest, sandwiched between the open ocean and a wide expanse of tidal salt marsh. Home to many types of migratory and marine birds, the park offers driving and walking trails through primordial forests and amazing views of this precious ecosystem. The park is open from dawn to dusk and offers picnic sites, some with free gas barbecues. Vehicles are permitted in the park from May to November.

End of Sand Cove Road, Saint John 506.653.7367 • naturepark@jdirving.com jdirving.com/parks