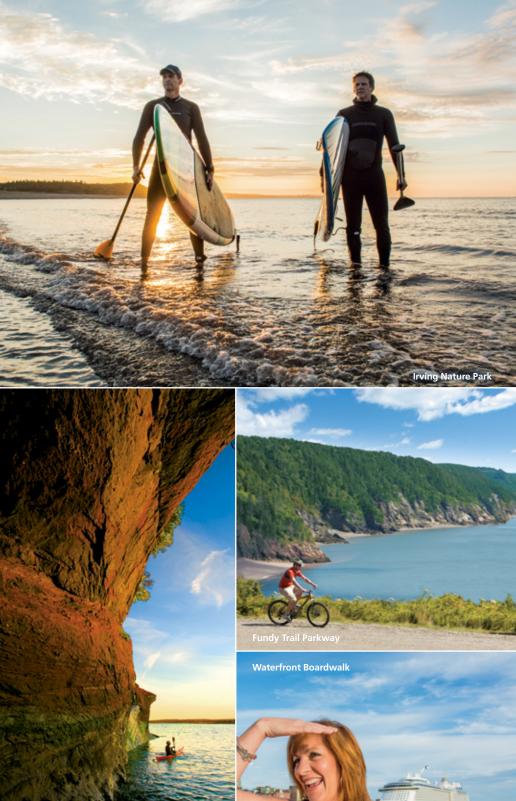

#### **EXPLORE THE IRVING NATURE PARK**

The jewel of Saint John's historic west side is located at the end of a scenic coastal road that winds along the Bay of Fundy shoreline. The Irving Nature Park is a 243-ha (600-ac) peninsula of volcanic rock and forest, sandwiched between the open ocean and a wide expanse of tidal salt marsh. Home to many types of migratory and marine birds, the park offers driving and walking trails through primordial forests and amazing views of this precious ecosystem. The park is open from dawn to dusk and offers picnic sites, some with free gas barbecues. Vehicles are permitted in the park from May to November.

# EXPERIENCE THE FUNDY TRAIL PARKWAY

The Fundy Trail Parkway, located 10 km (6.2 mi) east of the town of St. Martins, is an ideal way to experience our spectacular Bay of Fundy coastline. Visitors to this low-speed auto parkway and walking/cycling trail will wind past pristine beaches, waterfalls tumbling down ancient cliffs, and along a shoreline sculpted by thousands of years of the world's highest tides. Bring your camera and expect to stop often to take in glorious vistas at the many lookouts along the way. Be sure to stop in at the Interpretive Centre and take a short hike across the suspension footbridge that stretches across the clear waters of Big Salmon River.