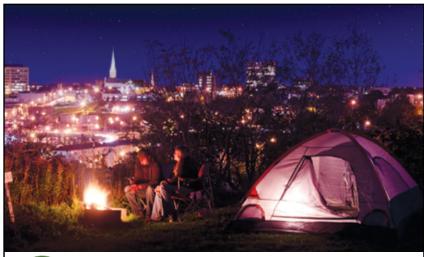

# OH, THE STORIES YOU WILL TELL

They say Saint John is the only city in Canada that rises by 30 feet with the Fundy tides. It's a place where 3,000 tonnes of rushing seawater can make a river flow backwards. And where the world's most powerful tides have carved their way into the heart of the city.

#### THE FUNDY CITY

In 1785, Saint John became Canada's first incorporated city. Take a stroll through its historic streets or relax on its scenic Boardwalk.