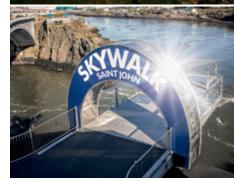

### SKYWALK SAINT JOHN

Come join us at Skywalk Saint John, one of three skywalks in North America and the only one in a city and over water. The large rooftop deck area includes the Skywalk Saint John observation platform. Stop . . . take a deep breath and Skywalk out 28 ft. beyond the 110-ft. cliff edge on the stainless steel and glass platform. Step onto the five transparent floor panels made of DuPont™ SentryGlas® and feel the thrill! skywalksaintjohn.com

f skywalksaintjohn 🍏 @skywalkRF

o skywalksaintjohn #skywalksaintjohn

# OH, THE STORIES YOU WILL TELL

They say Saint John is the only city in Canada that rises by 30 feet with the Fundy tides. It's a place where 3,000 tonnes of rushing seawater can make a river flow backwards. And where the world's most powerful tides have carved their way into the heart of the city.

#### EXPERIENCE SKYWALK SAINT JOHN

Learn more about the amazing phenomenon that is the Reversing Falls Rapids by viewing a short film in the theatre before stepping out towards its largest whirlpool on a steel and glass skywalk. Restaurant and gift shop on site. 200 Bridge Rd., Saint John • 1.844.642.4400 sales@skywalksaintjohn.com skywalksaintjohn.com