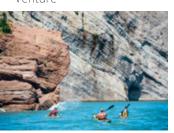

# PEEK INTO THE ST. MARTINS SEA CAVES

With kilometres of unspoiled, accessible beaches, two lighthouses and an active harbour boasting two covered bridges, St. Martins is home to many lovely vistas. The village is best known for its sandstone sea caves – submerged during high tide and accessible to explorers during low tide. But don't linger too long . . . keep an eye out for the returning tide!