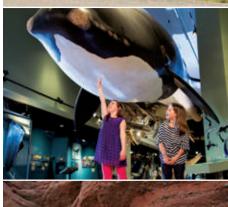

### NEW BRUNSWICK MUSEUM

Whale sightings guaranteed in the Hall of Great Whales. See the Bay of Fundy tides in action, explore our shipbuilding heritage and examine fossils from a unique geological past. Creations of our artists and treasures from around the world can be found in our galleries and gift shop.