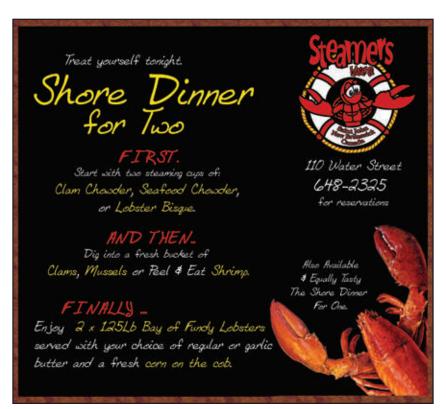

|                             |                                 |  |
|-----------------------------------------------------------|--------------|-----------------------------|---------------------------------|--|
| NAME • ADDRESS                                            | TELEPHONE    | WEBSITE • EMAIL             | CUISINE                         |  |
| 3 MILE HARLEY SALOON<br>5 Golden Grove Rd.                | 506.657.8325 | 3mile.com<br>info@3mile.com | Pub Food  S (1)                 |  |
| 3 MILE STEAK & RIB HOUSE<br>5 Golden Grove Rd.            | 506.657.8325 | 3mile.com<br>info@3mile.com | Steak, Pub Food                 |  |
| BOOSTER JUICE<br>519 Westmorland Rd.,<br>McAllister Place | 506.672.6765 |                             | Sandwiches,<br>Wraps, Smoothies |  |







FOOD & DRINK FOOD & DRINK

|   | NAME • ADDRESS                                              | TELEPHONE    | WEBSITE • EMAIL                                           | CUISINE                          |
|---|-------------------------------------------------------------|--------------|-----------------------------------------------------------|----------------------------------|
|   | MCDONALD'S RESTAURANT<br>111 McAllister Dr.                 | 506.634.2704 | mcdonalds.ca                                              | Canadian, Fast Food  S           |
|   | MCDONALD'S RESTAURANT<br>450 Westmorland Rd., Walmart       | 506.634.2703 | mcdonalds.ca                                              | Canadian, Fast Food              |
|   | MEDITERRANEAN RESTAURANT<br>419 Rothesay Ave.