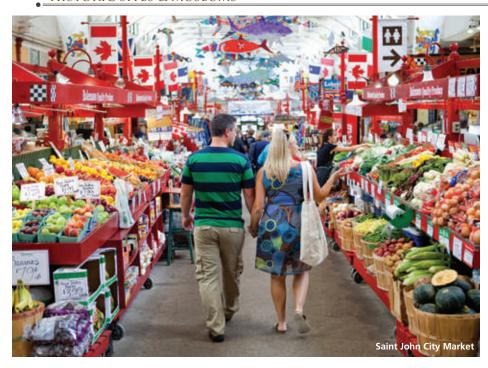

### WORLD'S BEST DULSE!

Picked by hand and dried into a crunchy, salty snack, dulse is nutritious edible red seaweed that grows in Fundy's intertidal zones.

Are you brave enough to give it a try?

Look for it at the Saint John City Market