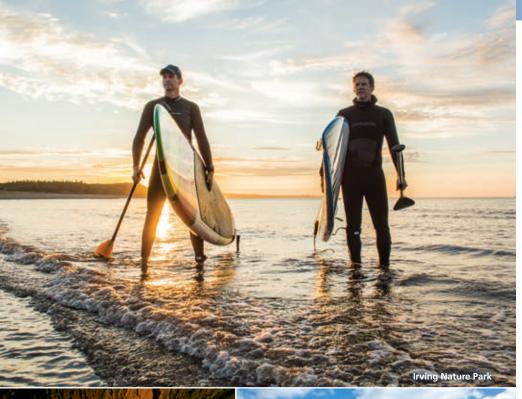

### **EXPLORE THE IRVING NATURE PARK**

The jewel of Saint John's historic west side is located at the end of a scenic coastal road that winds along the Bay of Fundy shoreline. The Irving Nature Park is a 243-ha (600-ac) peninsula of volcanic rock and forest, sandwiched between the open ocean and a wide expanse of tidal salt marsh. Home to many types of migratory and marine birds, the park offers driving and walking trails through primordial forests and amazing views of this precious ecosystem. The park is open from dawn to dusk and offers picnic sites, some with free gas barbecues. Vehicles are permitted in the park from May to November.

End of Sand Cove Road, Saint John 506.653.7367 • naturepark@jdirving.com jdirving.com/parks