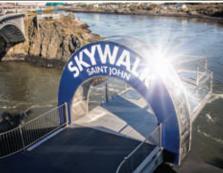

### SKYWALK SAINT JOHN

Come join us at Skywalk Saint John, one of three skywalks in North America and the only one in a city and over water. The large rooftop deck area includes the Skywalk Saint John observation platform. Stop . . . take a deep breath and Skywalk out 28 ft. beyond the 110-ft. cliff edge on the stainless steel and glass platform. Step onto the five transparent floor panels made of DuPont™ SentryGlas® and feel the thrill! skywalksaintjohn.com

### **EXPERIENCE** SKYWALK SAINT JOHN

Learn more about the amazing phenomenon that is the Reversing Falls Rapids by viewing a short film in the theatre before stepping out towards its largest whirlpool on a steel and glass skywalk. Restaurant, gift shop and visitor information on site.

200 Bridge Rd., Saint John • 1.844.642.4400 sales@skywalksaintjohn.com skywalksaintjohn.com