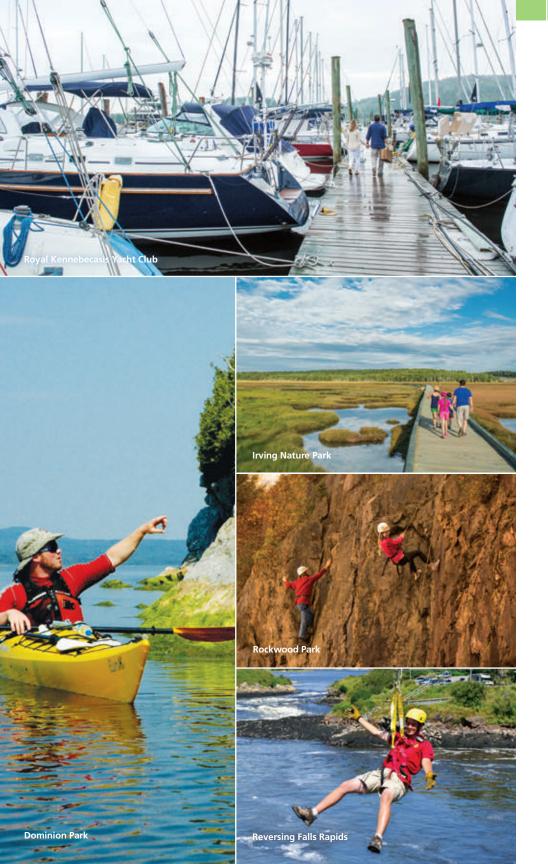

### **EXPLORE THE IRVING NATURE PARK**

The jewel of Saint John's historic west side is located at the end of a scenic coastal road that winds along the Bay of Fundy shoreline. The Irving Nature Park is a 243-ha (600-ac) peninsula of volcanic rock and forest, sandwiched between the open ocean and a wide expanse of tidal salt marsh. Home to many types of migratory and marine birds, the park offers driving and walking trails through primordial forests and amazing views of this precious ecosystem. The park is open from dawn to dusk and offers picnic sites, some with free gas barbecues. Vehicles are permitted in the park from May to November.

### ZIP OVER THE **REVERSING FALLS RAPIDS**

Reversing Falls Rapids' waves and whirlpools churn below your feet at the Saint John Adventures Zip Line. This adrenaline-pumping course is a safe but exciting way to see this amazing phenomenon. Experienced guides provide full safety briefings, while helping you into a full body harness and helmet. Please call to confirm availability.