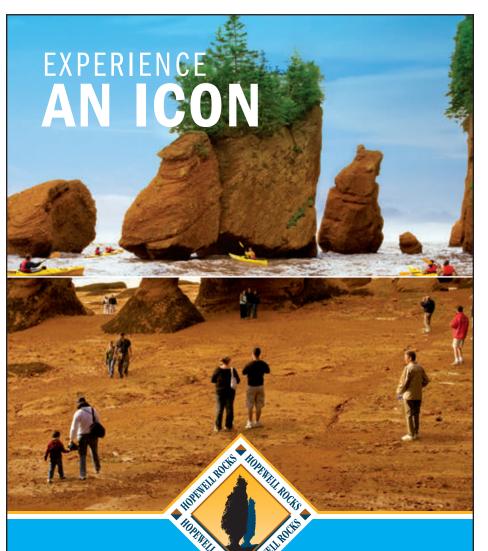

### **EXPLORE THE HOPEWELL ROCKS**

New Brunswick's most famous geological feature (the flowerpot rocks), where you can experience the magnitude and power of the highest tides in the world, is just 40 km (25 mi) from Fundy National Park or two hours from Saint John.

Open mid-May to mid-October 131 Discovery Rd., Hopewell Cape 1.877.734.3429 questions@thehopewellrocks.ca thehopewellrocks.ca