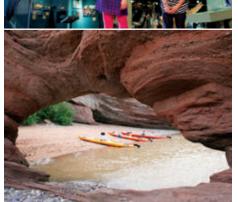

### STONEHAMMER UNESCO GLOBAL GEOPARK

With a landscape created by the collision of continents, the closing and opening of oceans, volcanoes, earthquakes, ice ages and climate change, Stonehammer is a geological playground in southern New Brunswick! Hike, kayak, rock climb, zip, eat and tour . . . you'll have fun every step of the way!