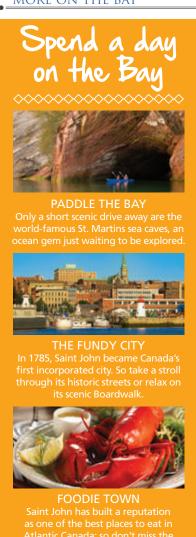

# PEEK INTO THE ST. MARTINS SEA CAVES

With kilometres of unspoiled, accessible beaches, two lighthouses and an active harbour boasting two covered bridges, St. Martins is home to many lovely vistas. The village is best known for its sandstone sea caves – submerged during high tide and accessible to explorers during low tide. But don't linger too long . . . keep an eye out for the returning tide!

### OH, THE STORIES YOU WILL TELL

They say Saint John is the only city in Canada that rises by 30 feet with the Fundy tides. It's a place where 3,000 tonnes of rushing seawater can make a river flow backwards. And where the world's most powerful tides have carved their way into the heart of the city.

### WORLD'S BEST DULSE!

Picked by hand and dried into a crunchy, salty snack, dulse is nutritious edible red seaweed that grows in Fundy's intertidal zones.

Are you brave enough to give it a try?

Look for it at the Saint John City Market