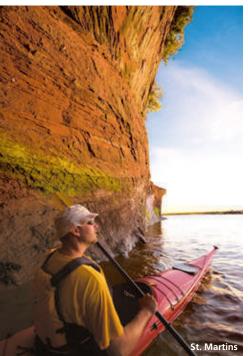

### **EXPERIENCE THE FUNDY TRAIL**

The Fundy Trail, located 10 km (6.2 mi) east of the town of St. Martins, is an ideal way to experience our spectacular Bay of Fundy coastline. Visitors to this low-speed auto parkway and walking/cycling trail will wind past pristine beaches, waterfalls tumbling down ancient cliffs, and along a shoreline sculpted by thousands of years of the world's highest tides. Bring your camera and expect to stop often to take in glorious vistas at the many lookouts along the way. Be sure to stop in at the Interpretive Centre and take a short hike across the suspension footbridge that stretches across the clear waters of Big Salmon River.

3 Fundy Trail Parkway, Salmon River (St. Martins) 506.833.2019 • 1.866.386.3987 info@fundytrailparkway.com fundytrailparkway.com

# PEEK INTO THE ST. MARTINS SEA CAVES

With kilometres of unspoiled, accessible beaches, two lighthouses and an active harbour boasting two covered bridges, St. Martins is home to many lovely vistas. The village is best known for its sandstone sea caves – submerged during high tide and accessible to explorers during low tide. But don't linger too long . . . keep an eye out for the returning tide!