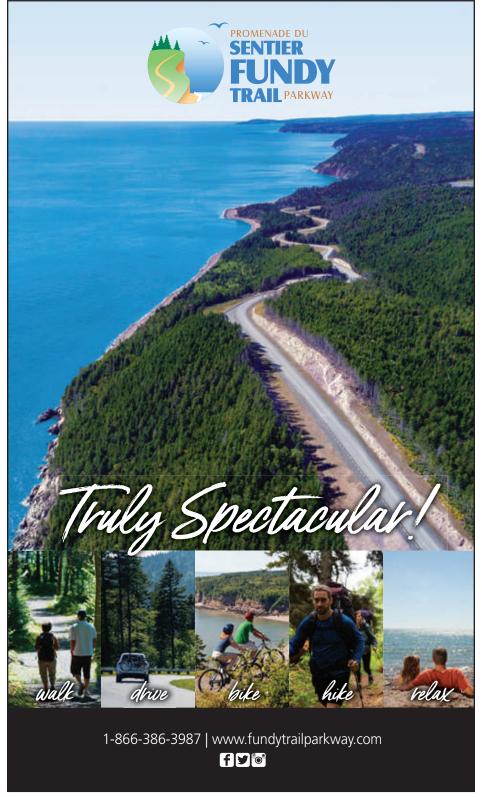

### **FUNDY TRAIL**

One of the last remaining coastal wilderness areas in North America with coastline sculpted by the world's highest tides. Experience the Fundy Trail for spectacular views of the Bay of Fundy from numerous lookouts. fundytrailparkway.com

### **EXPERIENCE THE FUNDY TRAIL**

The Fundy Trail, located 10 km (6.2 mi) east of the town of St. Martins, is an ideal way to experience our spectacular Bay of Fundy coastline. Visitors to this low-speed auto parkway and walking/cycling trail will wind past pristine beaches, waterfalls tumbling down ancient cliffs, and along a shoreline sculpted by thousands of years of the world's highest tides. Bring your camera and expect to stop often to take in glorious vistas at the many lookouts along the way. Be sure to stop in at the Interpretive Centre and take a short hike across the suspension footbridge that stretches across the clear waters of Big Salmon River.

3 Fundy Trail Parkway, Salmon River (St. Martins) 506.833.2019 • 1.866.386.3987 info@fundytrailparkway.com fundytrailparkway.com