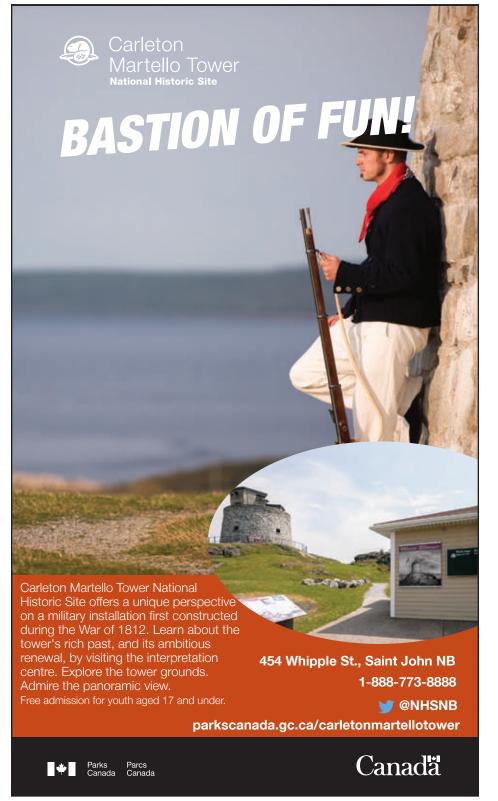

### PARKS CANADA

Muster at Carleton Martello Tower! Built for the War of 1812 this tough little fort is a classic example of a Martello Tower and a National Historic Site. Currently closed for restoration work, enjoy an award-winning video and exhibit at the visitor centre. Ask about black powder demonstrations!

pc.gc.ca/carletonmartellotower

MHSNR