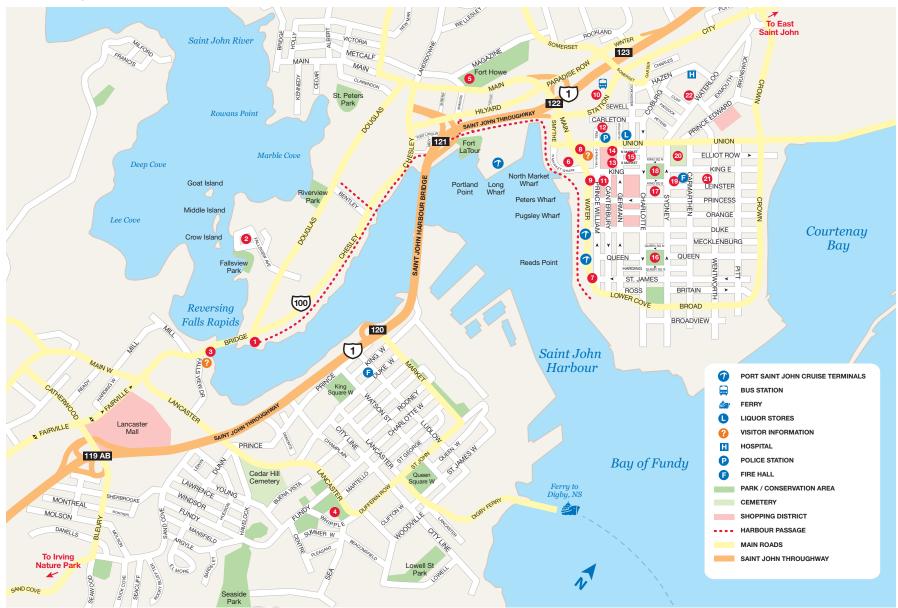

rts community is comprised of talented musicians, authors, photographers, sculptors, painters, jewellers, potters, woodworkers and **craftspeople**, who offer visitors a feast for all the senses. Hampton's Town Square is the site of Peace Wing, a granite sculpture by artist Jim Boyd and part

Hampton is proud to be the **birthplace of John Peters Humphrey**, who wrote the first draft of the United Nations Declaration of Human Rights in 1947. Hooper Studios created the Credo Monument, located on the front lawn of the Town Hall, in his

The area's abundance of unique activities provides year-round enjoyment. So come visit Hampton... It's our nature!





www.townofhampton.ca | 506.832.6065

www.facebook.com/HamptonNB and Follow us on Twitter @TownofHampton





# West and Uptown Saint John



# Points of Interest

- 1 Reversing Falls Rapids Lookout
- 2 Saint John Adventures, Fallsview Park
- 3 Skywalk Saint John
- 4 Carleton Martello Tower
- 5 Fort Howe Lookout
- 6 NB Museum, Market Square, Trade and Convention Centre

- 7 Three Sisters Lamp
- 8 Canada Games Aquatic Centre
- 9 Barbour's General Store and St. Andrew's Bicentennial Green
- 10 Harbour Station
- 11 Saint John Police Museum

- 12 Saint John Arts Centre
- 13 Brunswick Square
- 14 Loyalist House
- 15 Saint John City Market
- 16 Queen Square
- 17 Imperial Theatre

- 18 King's Square
- 19 Firefighter's Museum
- 20 Old Loyalist Burial Ground
- 21 Saint John Jewish Historical Museum
- 22 Cathedral of the Immaculate Conception Interpretation Centre





POPULATION OF GREATER SAINT JOHN: 120,000



**CURRENCY:** Canadian