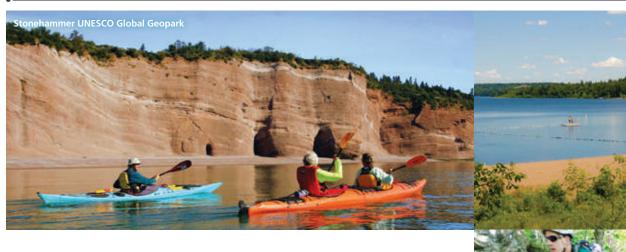

### STONEHAMMER UNESCO GLOBAL GEOPARK

With a landscape created by the collision of continents, the closing and opening of oceans, volcanoes, earthquakes, ice ages and climate change, Stonehammer is a geological playground in southern New Brunswick! Hike, kayak, rock climb, zip, eat and tour . . . you'll have fun every step of the way!