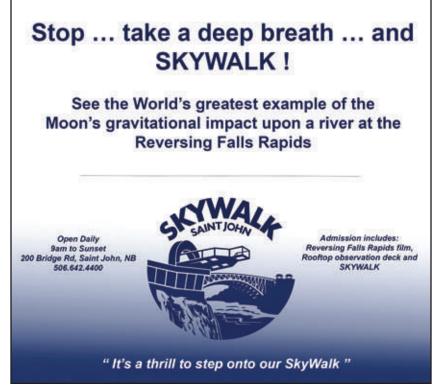

### SKYWALK SAINT JOHN

Come join us at Skywalk Saint John, one of three skywalks in North America and the only one in a city and over water. The large rooftop deck area includes the Skywalk Saint John observation platform. Stop . . . take a deep breath and Skywalk out 28 ft. beyond the 110-ft. cliff edge on the stainless steel and glass platform. Step onto the five transparent floor panels made of DuPont™ SentryGlas® and feel the thrill! skywalksaintjohn.com

### **EXPERIENCE** SKYWALK SAINT JOHN

Learn more about the amazing phenomenon that is the Reversing Falls Rapids by viewing a short film in the theatre before stepping out towards its largest whirlpool on a steel and glass skywalk. Restaurant, gift shop and visitor information on site.

200 Bridge Rd., Saint John • 1.844.642.4400 sales@skywalksaintjohn.com skywalksaintjohn.com