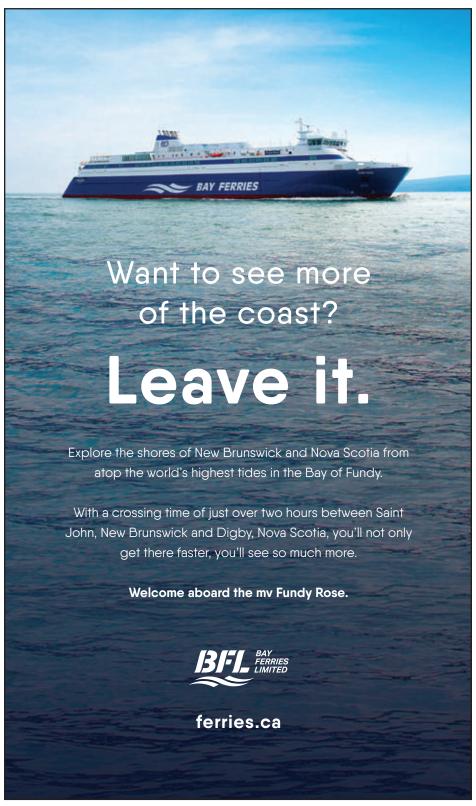

# SAIL THE BAY OF FUNDY WITH BAY FERRIES

Book passage on the *Fundy Rose* and sail between Saint John, New Brunswick and Digby, Nova Scotia – experiencing the Bay of Fundy the way it should be seen – on the open water. Spot whales and other Maritime wildlife in their natural habitat.

170 Digby Ferry Rd., Saint John 1.877.762.SAIL (7245) infodesk@nfl-bay.com • ferries.ca