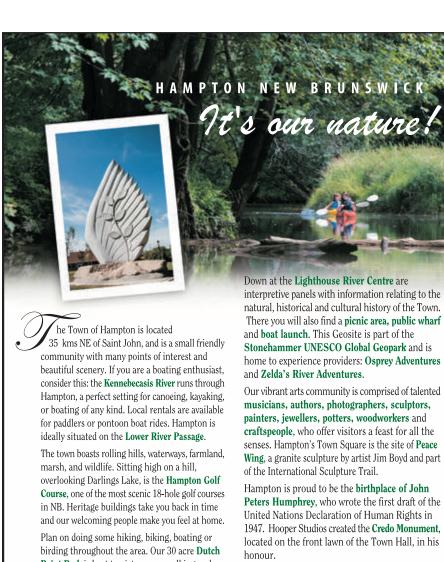

### STONEHAMMER UNESCO GLOBAL GEOPARK

With a landscape created by the collision of continents, the closing and opening of oceans, volcanoes, earthquakes, ice ages and climate change, Stonehammer is a geological playground in southern New Brunswick! Hike, kayak, rock climb, zip, eat and tour . . . you'll have fun every step of the way!

### OH, THE STORIES YOU WILL TELL

They say Saint John is the only city in Canada that rises by 30 feet with the Fundy tides. It's a place where 3,000 tonnes of rushing seawater can make a river flow backwards. And where the world's most powerful tides have carved their way into the heart of the city.

### **DISCOVER WOLASTOQ PARK**

Wolastoq means "the beautiful river" in the language of the Maliseet people who once lived on our shores. Created in 2004, the park overlooks the Reversing Falls Rapids and features a collection of statues of historical Saint John figures. Stroll Wolastoq's walking trails – you will see how these lands provided the Maliseet people with an abundance of food, materials and medicines, while acting as an important transportation route for hunting and trade.