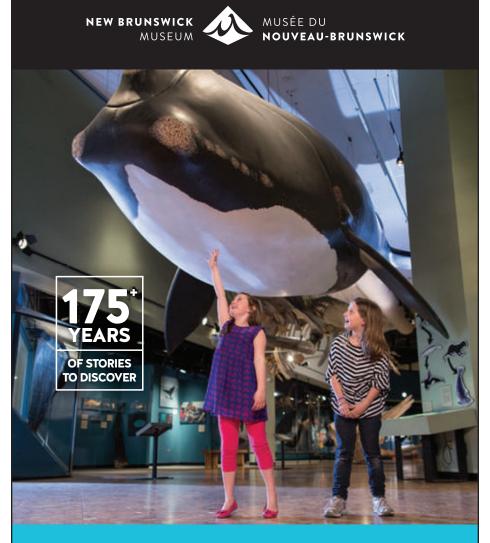

### NEW BRUNSWICK MUSEUM

Whale sightings guaranteed in the Hall of Great Whales. See the Bay of Fundy tides in action, explore our shipbuilding heritage and examine fossils from a unique geological past. Creations of our artists and treasures from around the world can be found in our galleries and gift shop.

nbm-mnb.ca

f nbmmnb 🔰 @nbmmnb

onbm mnb #nbmmnb